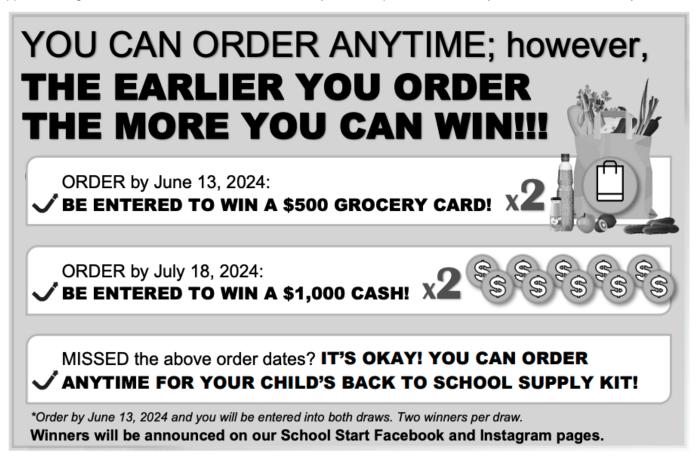

## Dear Parents/Guardians:

Your teachers at Dave Kandal Elementary are excited to offer the opportunity to purchase quality standardized school supplies through School Start for the 2024/2025 school year. This process will save you both time and money.